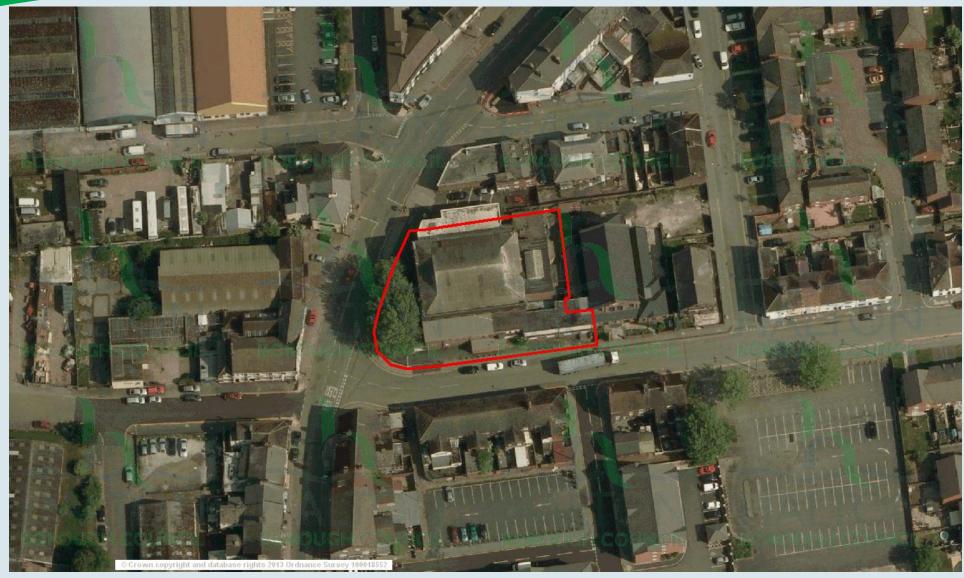

Plan 2A: Location Plan

Application Number: 13/00071/FUL

Plan 2B: Layout Plan

Application Number: 13/00071/FUL

Plan 2C: Proposed Elevations

Application Number: 13/00071/FUL

Plan 2D: Aerial Photograph

Application Number: 13/00092/FUL